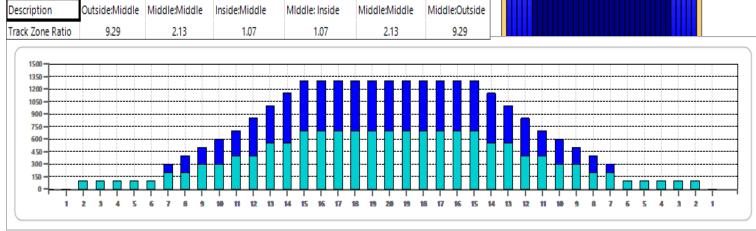

Cleaner Ratio Main Mix 5:1 Forward
Cleaner Ratio Back End Mix 5:1 Reverse
Cleaner Ratio Back End Distance 59 Combined
Buffer RPM: 4 = 700 | 3 = 500 | 2 = 200 | 1 = 100

| Item             | 3L-7L:18L-18R  | 8L-12L:18L-18R | 13L-17L:18L-18R | 18L-18R:17R-13R | 18L-18R:12R-8R | 18L-18R:7R-3R  |
|------------------|----------------|----------------|-----------------|-----------------|----------------|----------------|
| Description      | Outside:Middle | Middle:Middle  | Inside:Middle   | Mlddle: Inside  | Middle:Middle  | Middle:Outside |
| Track Zone Ratio | 9.29           | 2.13           | 1.07            | 1.07            | 2.13           | 9,29           |